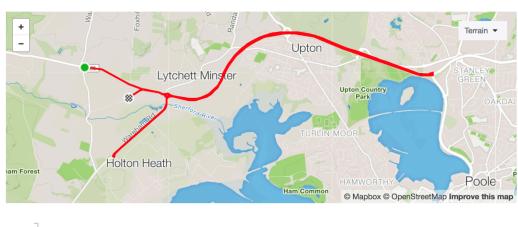

## **COURSE P413/25**

Course Strava Link - https://www.strava.com/segments/4082804 (Map in appendix)

START start at drain cover in the acceleration lane to a35 - 85 yards east of pikes farm junction.

Proceed east on a35 to bakers arms roundabout (1.02m). straight on along a35 to turn at holes bay roundabout (4.59m). circle and retrace to turn at bakers arms roundabout (8.18m).

lap 2: circle and retrace on a35 to turn at holes bay roundabout (l1.81m). circle and retrace to turn at bakers arms roundabout (l5.40m).

lap 3: circle and retrace on a35/a350 to turn at holes bay roundabout (I9.03m) circle and retrace to bakers arms roundabout (22.61m). **Then take the first exit** left onto a351 to turn at holton heath roundabout (23.58m). Circle and retrace to bakers arms roundabout (24.58m).

Left on a35 then shortly fork left (signposted to organford) on minor road to finish at electricity sub station (We'll have a marshall on this turn)

## **Appendix**

**Picture 1:** When approaching the Bakers Arms Roundabout competitors must keep to the left until they have passed the Left Hand 'Reduce Speed Now' sign.

\_

Picture 2: Course Map and Course Profile