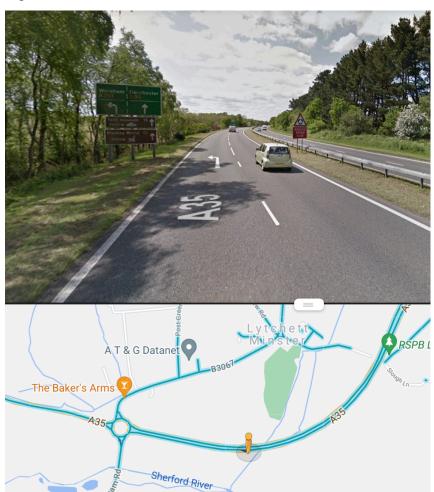

#### **Local South DC Regulation**

3) When approaching the Bakers Arms Roundabout competitors must keep to the left until they have passed the Left Hand 'Reduce Speed Now' sign. A marshal will present. \*See picture 1 in appendix

## **Appendix**

**Picture 1:** When approaching the Bakers Arms Roundabout competitors must keep to the left until they have passed the Left Hand 'Reduce Speed Now' sign.

\_

Picture 2: Course Map and Course Profile