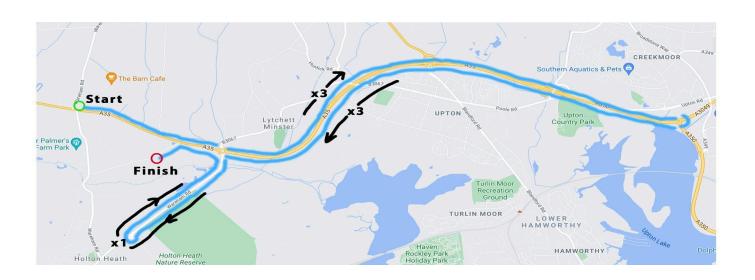

## **COURSE P413/25**

Course Strava Link - https://www.strava.com/segments/4082804 (Map in appendix)

START start at drain cover in the acceleration lane to a35 - 85 yards east of pikes farm junction.

Proceed east on a35 to bakers arms roundabout (1.02m). straight on along a35 to turn at holes bay roundabout (4.59m). circle and retrace to turn at bakers arms roundabout (8.18m).

lap 2: circle and retrace on a35 to turn at holes bay roundabout (l1.81m). circle and retrace to turn at bakers arms roundabout (l5.40m).

lap 3: circle and retrace on a35/a350 to turn at holes bay roundabout (I9.03m) circle and retrace to bakers arms roundabout (22.61m). **Then take the first exit** left onto a351 to turn at holton heath roundabout (23.58m). Circle and retrace to bakers arms roundabout (24.58m).

Left on a35 then shortly fork left (signposted to organford) on minor road to finish at electricity sub station (We'll have a marshall on this turn)

## **Appendix**

**Picture 1:** When approaching the Bakers Arms Roundabout competitors must keep to the left until they have passed the Left Hand 'Reduce Speed Now' sign.

\_

Picture 2: Course Map and Course Profile