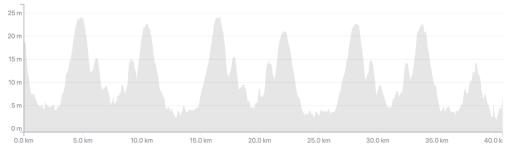

## **Appendix**

**Picture 1:** When approaching the Bakers Arms Roundabout competitors must keep to the left until they have passed the Left Hand 'Reduce Speed Now' sign.

\_

Picture 2: Course Map and Course Profile